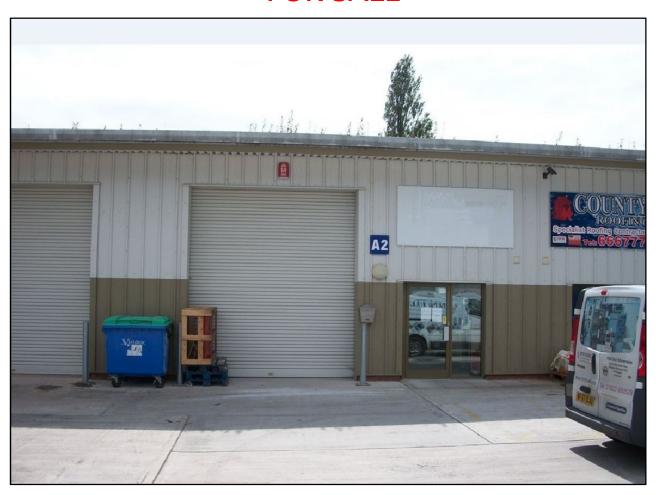

## Unit A2 Monument View, Chelston, Wellington, TA21 9ND.

- Mid terrace unit positioned within 1 mile of J26 of the M5 motorway.
- Located on Somerset's most popular Business Park.
- High quality unit, suitable for a variety of uses.
- Ground floor: 1,500 sq ft /139.35 sq m.
- Guide Price: £150,000. (No VAT payable).

Contact: Tony Mc Donnell MRICS

Mobile: 07771 182608 / 01278 439439

Email: <u>tony@cluff.co.uk</u>

LOCATION

The unit is located on Chelston Business Park, a popular well established business park

strategically located adjacent to the M5 motorway in Wellington.

commercial developments also planned.

**DESCRIPTION** 

The unit is of clear span portal frame construction, with a profiled steel facade and a pitched

profile steel roof. There is a large roller shutter door at the front where there is also some outside

parking.

The unit benefits from three phase electricity, a DDA compliant WC, a kitchenette, concrete floor

throughout, a stainless steel roller shutter door and internally there is suspended spot lighting.